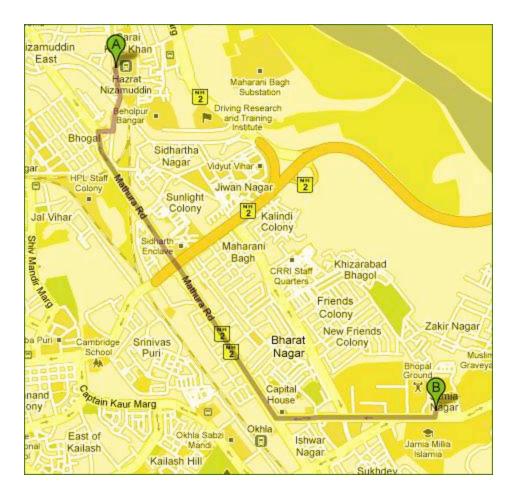

Jamia Millia Islamia is located on the south-east corner of Delhi. One may reach the University by road. It is well-connected to all parts of Delhi. From the Indira Gandhi International Airport, it is situated at a distance of 25 kms. From the New Delhi and Old Delhi Railway Stations, the distance to Jamia is about 16 kms. From the Inter State Bus Terminus, Kashmiri Gate the distance of Jamia is 20 kms., whereas from Vivek Vihar and Sarai Kale Khan Bus Terminus the Jamia is at a distance of 16 kms. and 6 kms. respectively.

From the Airport/Railway Station, you can hire prepaid Taxis/Cars/Auto-Rickshaws from the "Prepaid Booth" to reach Jamia Millia Islamia (Near Holy Family Hospital). The prices quoted above may not be exact but pre-paid counter rates are fixed by Govt..

From Air port To Jamia Millia Islamia

From New Delhi Station

From Hazarat Nizamuddin Station