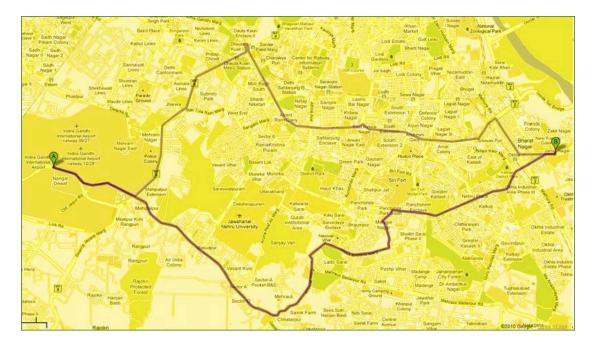

Jamia Millia Islamia is located on the south-east corner of Delhi. One may reach the University by road. It is well-connected to all parts of Delhi. From the Indira Gandhi International Airport, it is situated at a distance of 25 kms. From the New Delhi and Old Delhi Railway Stations, the distance to Jamia is about 16 kms. From the Inter State Bus Terminus, Kashmiri Gate the distance of Jamia is 20 kms., whereas from Vivek Vihar and Sarai Kale Khan Bus Terminus the Jamia is at a distance of 16 kms. and 6 kms. respectively.

From the Airport/Railway Station, you can hire prepaid Taxis/Cars/Auto-Rickshaws from the "Prepaid Booth" to reach Jamia Millia Islamia (Near Holy Family Hospital). The prices quoted above may not be exact but pre-paid counter rates are fixed by Govt..

From Air port To Jamia Millia Islamia

From New Delhi Station

From Hazarat Nizamuddin Station