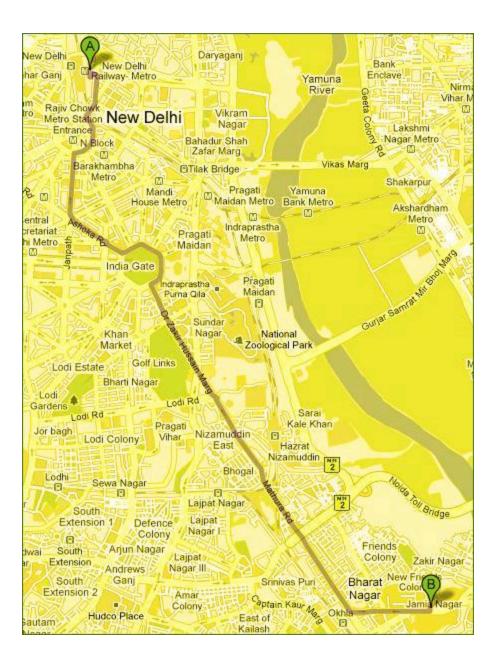

Jamia Millia Islamia is located on the south-east corner of Delhi. One may reach the University by road. It is well-connected to all parts of Delhi. From the Indira Gandhi International Airport, it is situated at a distance of 25 kms. From the New Delhi and Old Delhi Railway Stations, the distance to Jamia is about 16 kms. From the Inter State Bus Terminus, Kashmiri Gate the distance of Jamia is 20 kms., whereas from Vivek Vihar and Sarai Kale Khan Bus Terminus the Jamia is at a distance of 16 kms. and 6 kms. respectively.

From the Airport/Railway Station, you can hire prepaid Taxis/Cars/Auto-Rickshaws from the "Prepaid Booth" to reach Jamia Millia Islamia (Near Holy Family Hospital). The prices quoted above may not be exact but pre-paid counter rates are fixed by Govt..

From Air port To Jamia Millia Islamia

From New Delhi Station

From Hazarat Nizamuddin Station